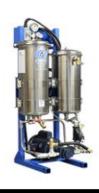

## Dedicated Filtration Systems

| Product<br>Specifications     | Model 165          | Model 165-400      | Model 265          | Model 265-400      | Model 2652         |
|-------------------------------|--------------------|--------------------|--------------------|--------------------|--------------------|
| Flow Rate                     | 1 - 5 GPM          | 1 - 5 GPM          | 1 -11 GPM          | 1 - 11 GPM         | 3 - 15 GPM         |
| Recommended<br>Reservoir Size | ≤ 250 Gallons      | ≤ 250 Gallons      | ≤ 500 Gallons      | ≤ 500 Gallons      | ≤ 750 Gallons      |
| Maximum Reservoir<br>Size     | 500 Gallons        | 500 Gallons        | 1000 Gallons       | 1000 Gallons       | 1500 Gallons       |
| Depth Filters                 | 1) C-1000          | 1) C-1000          | 2) C-1000          | 2) C-1000          | 2) C-1002          |
| Bag Filters                   | n/a                | 1) CB-400          | n/a                | 1) CB-400          | n/a                |
| Dimensions                    | 18"W x 20"D x 44"H | 24"W x 20"D x 44"H | 24"W x 20"D x 44"H | 24"W x 32"D x 44"H | 28"W x 24"D x 64"H |
| Weight                        | 130 lbs            | 160 lbs            | 160 lbs            | 190 lbs            | 220 lbs            |