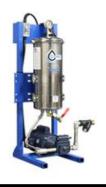

## Dedicated Filtration Systems

| Product<br>Specifications     | Model 165          | Model 165-400      | Model 265          | Model 265-400      | Model 2652         |
|-------------------------------|--------------------|--------------------|--------------------|--------------------|--------------------|
| Flow Rate                     | 1 - 5 GPM          | 1 - 5 GPM          | 1 -11 GPM          | 1 - 11 GPM         | 3 - 15 GPM         |
| Recommended<br>Reservoir Size | ≤ 250 Gallons      | ≤ 250 Gallons      | ≤ 500 Gallons      | ≤ 500 Gallons      | ≤ 750 Gallons      |
| Maximum Reservoir<br>Size     | 500 Gallons        | 500 Gallons        | 1000 Gallons       | 1000 Gallons       | 1500 Gallons       |
| Depth Filters                 | 1) C-1000          | 1) C-1000          | 2) C-1000          | 2) C-1000          | 2) C-1002          |
| Bag Filters                   | n/a                | 1) CB-400          | n/a                | 1) CB-400          | n/a                |
| Dimensions                    | 18"W x 20"D x 44"H | 24"W x 20"D x 44"H | 24"W x 20"D x 44"H | 24"W x 32"D x 44"H | 28"W x 24"D x 64"H |
| Weight                        | 130 lbs            | 160 lbs            | 160 lbs            | 190 lbs            | 220 lbs            |