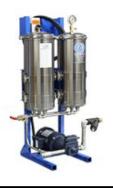

## Dedicated Filtration Systems

| Product<br>Specifications     | Model 165          | Model 165-400      | Model 265          | Model 265-400      | Model 2652         |
|-------------------------------|--------------------|--------------------|--------------------|--------------------|--------------------|
| Flow Rate                     | 1 - 5 GPM          | 1 - 5 GPM          | 1 -11 GPM          | 1 - 11 GPM         | 3 - 15 GPM         |
| Recommended<br>Reservoir Size | ≤ 250 Gallons      | ≤ 250 Gallons      | ≤ 500 Gallons      | ≤ 500 Gallons      | ≤ 750 Gallons      |
| Maximum Reservoir<br>Size     | 500 Gallons        | 500 Gallons        | 1000 Gallons       | 1000 Gallons       | 1500 Gallons       |
| Depth Filters                 | 1) C-1000          | 1) C-1000          | 2) C-1000          | 2) C-1000          | 2) C-1002          |
| Bag Filters                   | n/a                | 1) CB-400          | n/a                | 1) CB-400          | n/a                |
| Dimensions                    | 18"W x 20"D x 44"H | 24"W x 20"D x 44"H | 24"W x 20"D x 44"H | 24"W x 32"D x 44"H | 28"W x 24"D x 64"H |
| Weight                        | 130 lbs            | 160 lbs            | 160 lbs            | 190 lbs            | 220 lbs            |