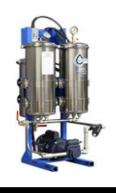

## Dedicated Filtration Systems

| Product<br>Specifications     | Model 165          | Model 165-400      | Model 265          | Model 265-400      | Model 2652         |
|-------------------------------|--------------------|--------------------|--------------------|--------------------|--------------------|
| Flow Rate                     | 1 - 5 GPM          | 1 - 5 GPM          | 1 -11 GPM          | 1 - 11 GPM         | 3 - 15 GPM         |
| Recommended<br>Reservoir Size | ≤ 250 Gallons      | ≤ 250 Gallons      | ≤ 500 Gallons      | ≤ 500 Gallons      | ≤ 750 Gallons      |
| Maximum Reservoir<br>Size     | 500 Gallons        | 500 Gallons        | 1000 Gallons       | 1000 Gallons       | 1500 Gallons       |
| Depth Filters                 | 1) C-1000          | 1) C-1000          | 2) C-1000          | 2) C-1000          | 2) C-1002          |
| Bag Filters                   | n/a                | 1) CB-400          | n/a                | 1) CB-400          | n/a                |
| Dimensions                    | 18"W x 20"D x 44"H | 24"W x 20"D x 44"H | 24"W x 20"D x 44"H | 24"W x 32"D x 44"H | 28"W x 24"D x 64"H |
| Weight                        | 130 lbs            | 160 lbs            | 160 lbs            | 190 lbs            | 220 lbs            |