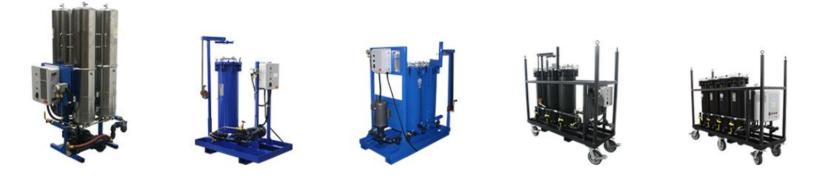

## High Capacity Filtration Systems

| Product<br>Specifications   | Model 412          | Model 501          | Model 502           | Model 503           | Model 504            |
|-----------------------------|--------------------|--------------------|---------------------|---------------------|----------------------|
| Flow Rate (GPM)             | 10 - 30 GPM        | 3 - 15 GPM         | 6 - 20 GPM          | 10 - 30 GPM         | 15 - 40 GPM          |
| Depth Filters               | 4) C-1002          | 1) C-1200          | 2) C-1200           | 3) C-1200           | 4) C-1200            |
| Bag Filters                 | Optional           | Optional           | Optional            | Optional            | Optional             |
| Dimensions Without<br>Hoist | 36"W x 28"D x 60"H | 36"W x 30"D x 64"H | 54"W x 30"D x 64"H  | 70"W x 30"D x 64"H  | 86"W x 30"D x 64"H   |
| Dimensions With Hoist       | N/A                | 36"W x 30"D x 98"H | 54"W x 30"D x 112"H | 70"W x 30"D x 112"H | 86" W x 30"D x 112"H |
| Approximate Weight          | 350 lbs            | 550 lbs            | 900 lbs             | 1,175 lbs           | 1,450 lbs            |