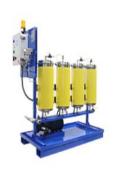

## Quench Oil Filtration Systems

| Product<br>Specifications | 265-QH             | 465-QH             | 410-QH             | 610-QH             | 810-QH             |
|---------------------------|--------------------|--------------------|--------------------|--------------------|--------------------|
| Flow Rate (GPM)           | 3 - 5 GPM          | 3 - 11 GPM         | 3 - 11 GPM         | 3 - 15 GPM         | 3 - 20 GPM         |
| Depth Filters             | 2) C-1000          | 4) C-1000          | 4) C-1000          | 6) C-1000          | 8) C-1000          |
| Bag Filters               | Optional           | Optional           | Optional           | Optional           | Optional           |
| Dimensions                | 24"W x 33"D x 56"H | 60"W x 28"D x 52"H | 36"W x 32"D x 52"H | 48"W x 32"D x 52"H | 60"W x 32"D x 52"H |
| Weight                    | 270 lbs            | 400 lbs            | 350 lbs            | 480 lbs            | 600 lbs            |