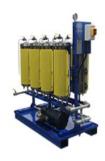

## Quench Oil Filtration Systems

| Product<br>Specifications | 265-QH             | 465-QH             | 410-QH             | 610-QH             | 810-QH             |
|---------------------------|--------------------|--------------------|--------------------|--------------------|--------------------|
| Flow Rate (GPM)           | 3 - 5 GPM          | 3 - 11 GPM         | 3 - 11 GPM         | 3 - 15 GPM         | 3 - 20 GPM         |
| Depth Filters             | 2) C-1000          | 4) C-1000          | 4) C-1000          | 6) C-1000          | 8) C-1000          |
| Bag Filters               | Optional           | Optional           | Optional           | Optional           | Optional           |
| Dimensions                | 24"W x 33"D x 56"H | 60"W x 28"D x 52"H | 36"W x 32"D x 52"H | 48"W x 32"D x 52"H | 60"W x 32"D x 52"H |
| Weight                    | 270 lbs            | 400 lbs            | 350 lbs            | 480 lbs            | 600 lbs            |