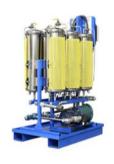

## Quench Oil Filtration Systems

| Product<br>Specifications | 265-QH             | 465-QH             | 410-QH             | 610-QH             | 810-QH             |
|---------------------------|--------------------|--------------------|--------------------|--------------------|--------------------|
| Flow Rate (GPM)           | 3 - 5 GPM          | 3 - 11 GPM         | 3 - 11 GPM         | 3 - 15 GPM         | 3 - 20 GPM         |
| Depth Filters             | 2) C-1000          | 4) C-1000          | 4) C-1000          | 6) C-1000          | 8) C-1000          |
| Bag Filters               | Optional           | Optional           | Optional           | Optional           | Optional           |
| Dimensions                | 24"W x 33"D x 56"H | 60"W x 28"D x 52"H | 36"W x 32"D x 52"H | 48"W x 32"D x 52"H | 60"W x 32"D x 52"H |
| Weight                    | 270 lbs            | 400 lbs            | 350 lbs            | 480 lbs            | 600 lbs            |