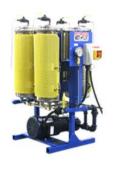

## Quench Oil Filtration Systems

| Product<br>Specifications | 265-QH             | 465-QH             | 410-QH             | 610-QH             | 810-QH             |
|---------------------------|--------------------|--------------------|--------------------|--------------------|--------------------|
| Flow Rate (GPM)           | 3 - 5 GPM          | 3 - 11 GPM         | 3 - 11 GPM         | 3 - 15 GPM         | 3 - 20 GPM         |
| Depth Filters             | 2) C-1000          | 4) C-1000          | 4) C-1000          | 6) C-1000          | 8) C-1000          |
| Bag Filters               | Optional           | Optional           | Optional           | Optional           | Optional           |
| Dimensions                | 24"W x 33"D x 56"H | 60"W x 28"D x 52"H | 36"W x 32"D x 52"H | 48"W x 32"D x 52"H | 60"W x 32"D x 52"H |
| Weight                    | 270 lbs            | 400 lbs            | 350 lbs            | 480 lbs            | 600 lbs            |