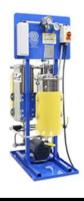

## Quench Oil Filtration Systems

| Product<br>Specifications | 265-QH             | 465-QH             | 410-QH             | 610-QH             | 810-QH             |
|---------------------------|--------------------|--------------------|--------------------|--------------------|--------------------|
| Flow Rate (GPM)           | 3 - 5 GPM          | 3 - 11 GPM         | 3 - 11 GPM         | 3 - 15 GPM         | 3 - 20 GPM         |
| Depth Filters             | 2) C-1000          | 4) C-1000          | 4) C-1000          | 6) C-1000          | 8) C-1000          |
| Bag Filters               | Optional           | Optional           | Optional           | Optional           | Optional           |
| Dimensions                | 24"W x 33"D x 56"H | 60"W x 28"D x 52"H | 36"W x 32"D x 52"H | 48"W x 32"D x 52"H | 60"W x 32"D x 52"H |
| Weight                    | 270 lbs            | 400 lbs            | 350 lbs            | 480 lbs            | 600 lbs            |