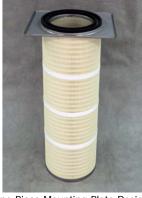

One-Piece Mounting Plate Design

Reusable Mounting Plate Design

Instructions for Installing ECO Retrofit with Reusable Mounting Plate Design:

- 1. Remove Farr cartridge from system
- 2. Carefully install the ECO reusable mounting plate onto the ECO filter as shown.
- 3. Be sure to install the plate with the tabs upward to center the filter in the head plate.
- 4. Reinstall cartridge/mounting plate into collector.