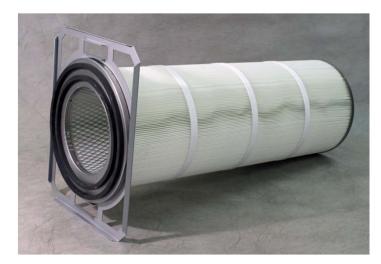

## **BENEFITS of ECO CARTRIDGES:**

- Better air flow
- More efficient cartridge cleaning
- Heavy inner core to prevent collapse
- Various media options for your system
- Two mounting plate design options
  - One-piece mounting plate design
  - Reusable mounting plate design

One-Piece Mounting Plate Design

Reusable Mounting Plate Design

Instructions for Installing ECO Retrofit with Reusable Mounting Plate Design:

- 1. Remove Farr cartridge from system
- 2. Carefully install the ECO reusable mounting plate onto the ECO filter as shown.
- 3. Be sure to install the plate with the tabs upward to center the filter in the head plate.
- 4. Reinstall cartridge/mounting plate into collector.