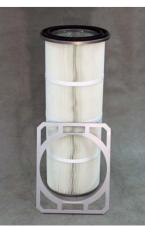

## **BENEFITS of ECO CARTRIDGES:**

- Better air flow
- More efficient cartridge cleaning
- Heavy inner core to prevent collapse
- Various media options for your system
- Two mounting plate design options
  - One-piece mounting plate design
  - Reusable mounting plate design

One-Piece Mounting Plate Design

Reusable Mounting Plate Design

Instructions for Installing ECO Retrofit with Reusable Mounting Plate Design:

- 1. Remove Farr cartridge from system
- 2. Carefully install the ECO reusable mounting plate onto the ECO filter as shown.
- 3. Be sure to install the plate with the tabs upward to center the filter in the head plate.
- 4. Reinstall cartridge/mounting plate into collector.